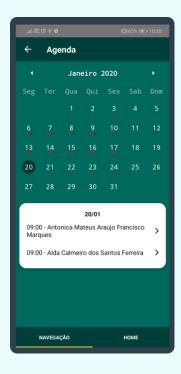

#### **Doctors**

Consult the agenda and the clinical history of the patient.

# **Specialists**

Agende tratamentos e consulte as marcações.

Schedule treatments and consult the appointments.